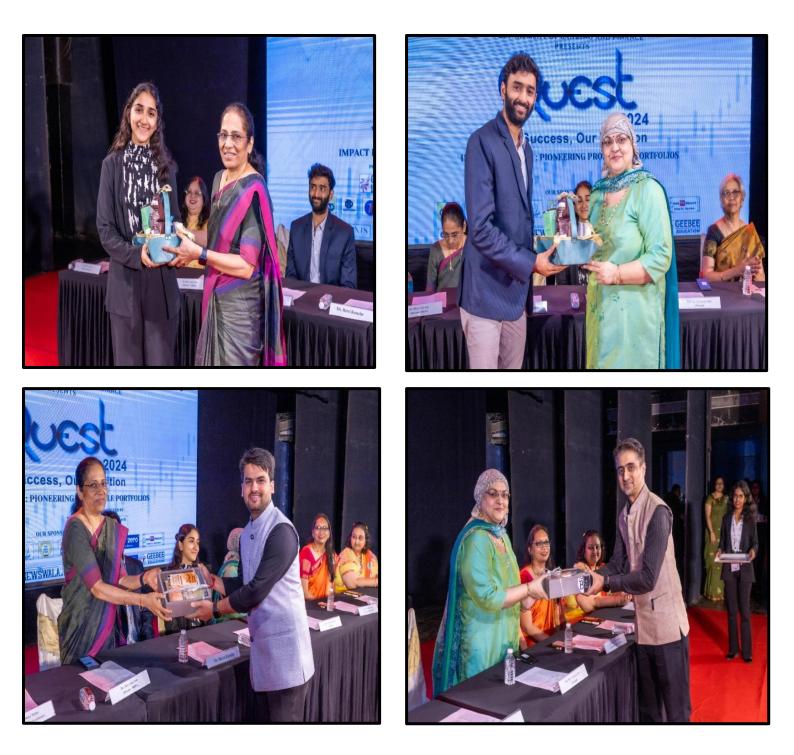

#### Studies & Research THINK BEYOND Nagindas Khandwala College (Empowered Autonomous)

"Presenting a gesture of appreciateon to the guests."

"B-Section faculties offering a gesture of gratitude to the Pillars of NKC and MKES college."

"The guests, Harsh Kamdar and Hetvi Kamdar, leading the seminar and actively engaging with students."

"The Co-ordinators of B-section, Mrs. Poonam Shah, Dr. Poonam Popat and Dr. Meha Mandawevala, proposing an expression of thanks with words of gratitude to the audience."