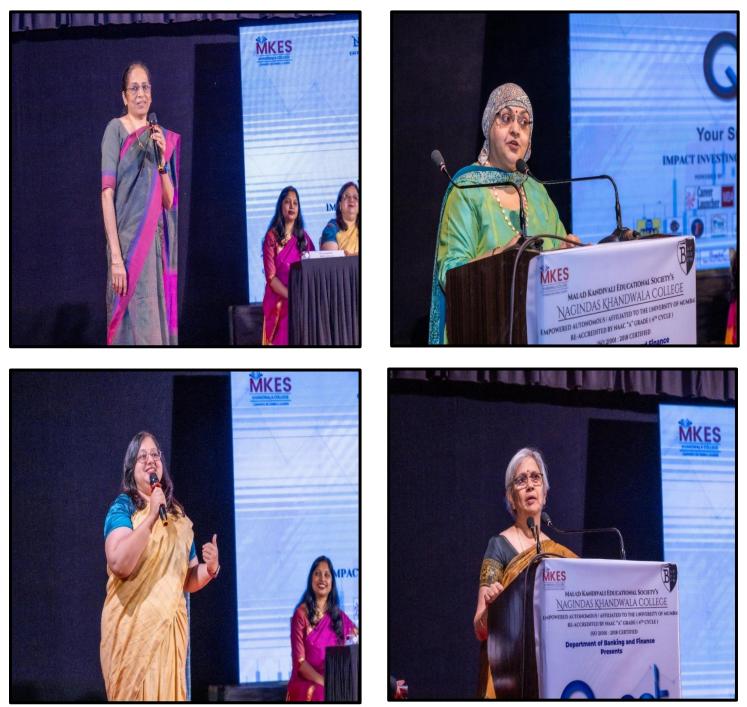

### **PHOTOS**

"Dr. Mrs. Ancy Jose, Prof. Dr. Moushumi Datta, Dr. Mona Mehta and CA Varsha Aiyanpure respectively addressing the students."