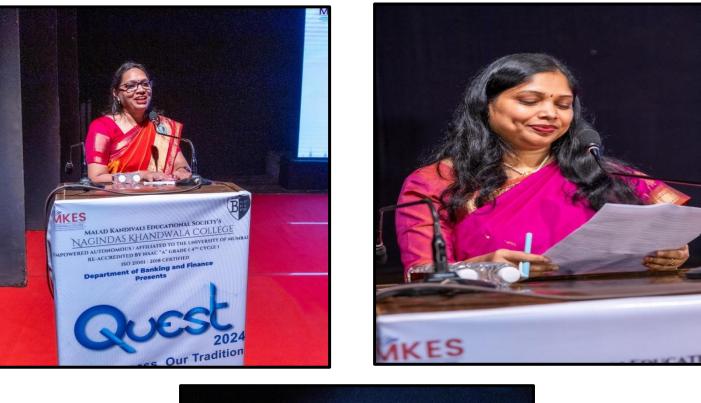

### **PHOTOS**

"Dr. Mrs. Ancy Jose, Prof. Dr. Moushumi Datta, Dr. Mona Mehta and CA Varsha Aiyanpure respectively addressing the students."