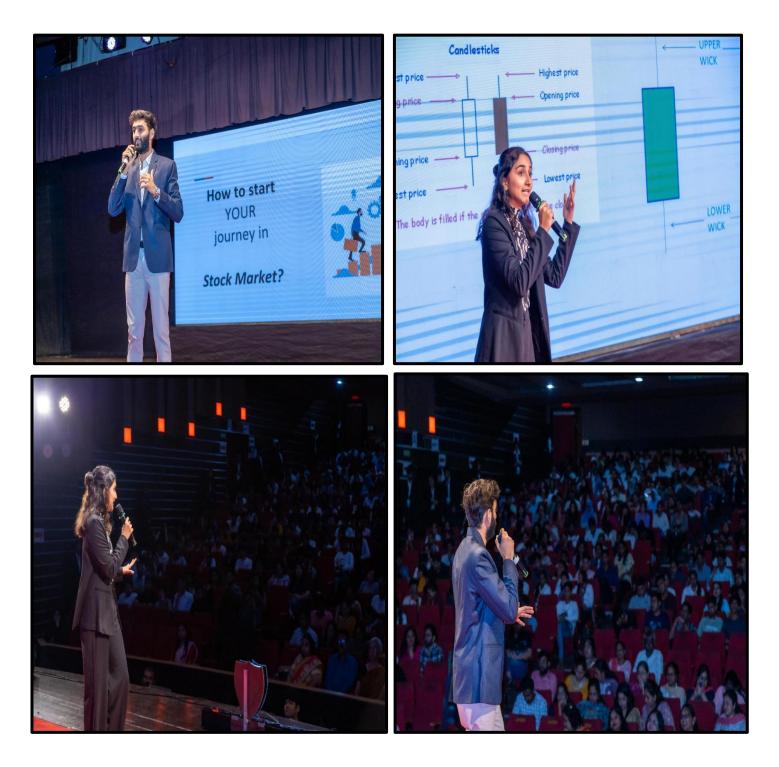

### Academic Year 2024-25

|                        |   | Quest 2024                                                                                                                                                                                                                                                   |
|------------------------|---|--------------------------------------------------------------------------------------------------------------------------------------------------------------------------------------------------------------------------------------------------------------|
| Date                   | : | 28 <sup>th</sup> August,2024                                                                                                                                                                                                                                 |
| Venue                  | : | Nagindas Khandwala College, Malad                                                                                                                                                                                                                            |
| Organizing Unit/Agency | : | Department of Banking and Finance                                                                                                                                                                                                                            |
| Number of Participants | : | B-section : 182, Other Colleges : 695 Total : 877                                                                                                                                                                                                            |
| Activity               | : | The 21st edition of Quest 2024, intercollegiate educational seminar<br>featured keynote speakers, Mr. Harsh Kamdar and Ms. Hetvi Kamdar,<br>who discussed impact investing techniques and the need of<br>combining social effect with financial investments. |

"The guests, Harsh Kamdar and Hetvi Kamdar, leading the seminar and actively engaging with students."

"The Co-ordinators of B-section, Mrs. Poonam Shah, Dr. Poonam Popat and Dr. Meha Mandawevala, proposing an expression of thanks with words of gratitude to the audience."