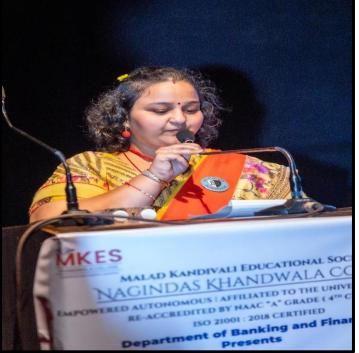

### **PHOTOS**

"Dr. Mrs. Ancy Jose, Prof. Dr. Moushumi Datta, Dr. Mona Mehta and CA Varsha Aiyanpure respectively addressing the students."